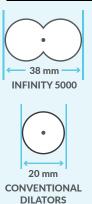

Infinity<sup>®</sup> has a 38 mm maximum outer diameter and **nearly double** the inflation dimension of conventional devices.

## **INFLATED INFLATED** PRODUCT **BALLOON** INFLATION BALLOON NUMBER PRESSURE DIAMETER LENGTH atm mm mm **INFINITY 1000 INF1023** 5 atm 23 mm 55 mm THE FARWELL **INFINITY 3000** 32 mm **INF3032** 4 atm 55 mm THE MERATI **INFINITY 5000** 4 atm 38 mm 55 mm **INF5038** THE POSTMA