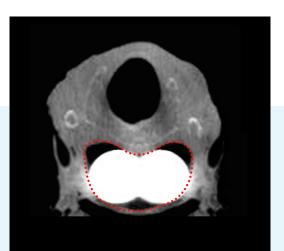

Designed for the treatment of swallowing impairment caused by upper esophageal sphincter dysfunction.

- Simple transnasal delivery system
- Novel design tailored to the anatomic configuration of the UES
- Contoured to the specific physiology of the UES, allowing dilation to nearly double the inflation diameter of conventional devices

Infinity<sup>®</sup> has a 38 mm maximum outer diameter and **nearly double** the inflation dimension of conventional devices.